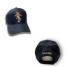

Blue Event Cap with New RAEME Corps Badge embroidered on the front and the word 'RAEME' embroidered 10mm high on the rear above the adjustable opening.

These new caps are made from super lightweight and durable polyester. Base colour of the cap is dark blue.

Features:

- Structured 6 panel design
- 100% polyester
- Embroidered eyelets
- Pre-curved peak
- Padded cotton sweatband
- Velcro closure strap for fit and comfort.
- 'RAEME' embroidered 10mm high on the rear