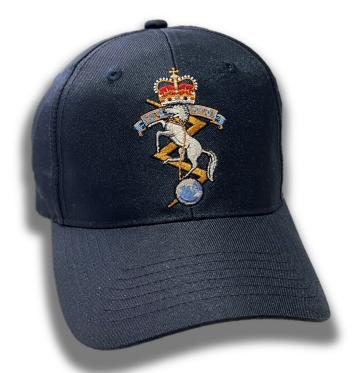

## **RAEME Cap - RAEME**

Latest Corps badge with RAEME on the back

Rating: Not Rated Yet **Price** Salesprice with discount

Sales price \$ 13.00

Discount

On Order

Ask a question about this product

Description

Blue Event Cap with New RAEME Corps Badge embroidered on the front and the word 'RAEME' embroidered 10mm high on the rear above the adjustable opening.

These new caps are made from super lightweight and durable polyester. Base colour of the cap is dark blue.

Features:

- Structured 6 panel design
- 100% polyester
- Embroidered eyelets
- Pre-curved peak
- Padded cotton sweatband
- Velcro closure strap for fit and comfort.
- 'RAEME' embroidered 10mm high on the rear