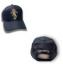

Blue Event Cap with New RAEME Corps Badge embroidered on the front and the word 'SPANNER' embroidered 10mm high on the rear above the adjustable opening.

1 / 2

These new caps are made from super lightweight and durable polyester. Base colour of the cap is dark blue.

## Features:

- · Structured 6 panel design
- 100% polyester
- Embroidered eyelets
- Pre-curved peak
- Padded cotton sweatband
- Velcro closure strap for fit and comfort.
- 'SPANNER' embroidered 10mm high on the rear