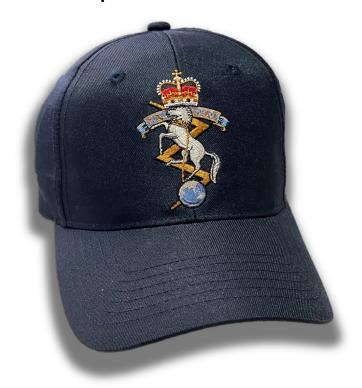

## **RAEME Cap - SPANNER**

Latest Corps badge & SPANNER on the back

Rating: Not Rated Yet **Price**Salesprice with discount

Sales price \$ 13.00

Discount

On Order

Ask a question about this product

Description

Blue Event Cap with New RAEME Corps Badge embroidered on the front and the word 'SPANNER' embroidered 10mm high on the rear above the adjustable opening.

1 / 2

These new caps are made from super lightweight and durable polyester. Base colour of the cap is dark blue.

## Features:

- · Structured 6 panel design
- 100% polyester
- Embroidered eyelets
- Pre-curved peak
- Padded cotton sweatband
- Velcro closure strap for fit and comfort.
- 'SPANNER' embroidered 10mm high on the rear