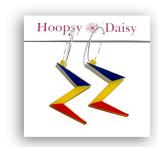

## **RAEME Lightning Bolt Hoop Earring - Large**

Last one! 45mm Lightning Bolt - Surgical Steel Hoop

Rating: Not Rated Yet **Price**Salesprice with discount

Sales price \$ 15.00

Discount

On Order

Ask a question about this product

## Description

Want to the ultimate RAEME Jewellery! We've sourced from a local veteran owned business right here in Brisbane, Michelle Lafferty from 'Hoopsy Daisy', an exclusive range of RAEME Earrings.

## Each earring set features:

- Hypoallergenic, surgical steel hoops 30mm diameter
- Each earring is made from quality 5mm thick Acrylic in Corps colours
- Earring size is 45mm long by 30mm wide

Members don't forget to login to get your discounted pricing. Postage costs and options are