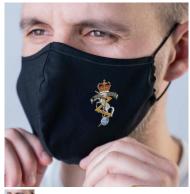

## **RAEME Face Mask**

Premium cotton face mask that is washable and reusable.

Rating: Not Rated Yet **Price**Salesprice with discount

Sales price \$ 11.00

Discount

Ask a question about this product

## Description

RAEME Face Mask, Black Cotton with latest Corps badge on the left side

## Features:

- Premium cotton face mask that is washable and reusable.
- Each mask features three black layers of cotton
- For an extra comfortable fit two black elastic over ear straps are adjustable in length using a simple slide mechanism.
- A squeeze tight, secure nose clip provides better protection against the possible transfer of airborne particles.