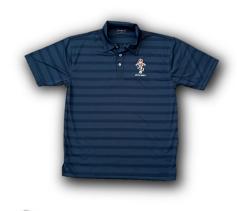

## RAEME UNISEX Polo Shirt - 2XLarge New

## Each shirt features:

- 195g 100% Ice-Cool high performance fine knit/fine pique fabric
- Draws heat away from the wearer
- Slim fit
- · Back yoke and side splits
- · Self-fabric collar
- · Stitching detail on front shoulder and back yoke
- 3-button placket
- Colour: Navy
- Each shirt carries the latest RAEME Logo and 'ARTE et MARTE' embroidered on the left

breast. Logo is 80mm x 55mm.