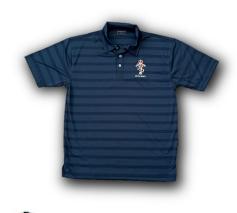

## RAEME UNISEX Polo Shirt - 3XLarge New

## Each shirt features:

- 195g 100% Ice-Cool high performance fine knit/fine pique fabric
- Draws heat away from the wearer
- Slim fit
- · Back yoke and side splits
- · Self-fabric collar
- · Stitching detail on front shoulder and back yoke
- 3-button placket
- Colour: Navy
- Each shirt carries the latest RAEME Logo and 'ARTE et MARTE' embroidered on the left

breast. Logo is 80mm x 55mm.