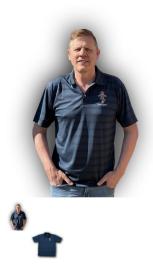

## RAEME UNISEX Polo Shirt - 5XLarge New

## Each shirt features:

- 195g 100% Ice-Cool high performance fine knit/fine pique fabric
- Draws heat away from the wearer
- Slim fit
- · Back yoke and side splits
- Self-fabric collar
- Stitching detail on front shoulder and back yoke
- 3-button placket
- Colour: Navy
- Each shirt carries the latest RAEME Logo and 'ARTE et MARTE' embroidered on the left

1 / 2

breast. Logo is 80mm x 55mm.