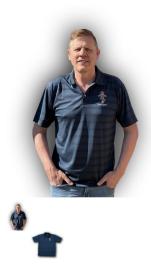

## RAEME UNISEX Polo Shirt - Large New

## Each shirt features:

- 195g 100% Ice-Cool high performance fine knit/fine pique fabric
- Draws heat away from the wearer
- Slim fit
- Back yoke and side splits
- Self-fabric collar
- Stitching detail on front shoulder and back yoke
- 3-button placket
- Colour: Navy
- Each shirt carries the latest RAEME Logo and 'ARTE et MARTE' embroidered on the left

1 / 2

breast. Logo is 80mm x 55mm.