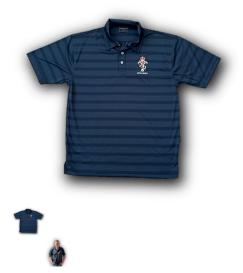

Description

RAEME UNISEX Polo Shirt - XSmall New

Each shirt features:

- 195g 100% Ice-Cool high performance fine knit/fine pique fabric
- Draws heat away from the wearer
- Slim fit
- · Back yoke and side splits
- · Self-fabric collar
- · Stitching detail on front shoulder and back yoke
- 3-button placket
- Colour: Navy
- Each shirt carries the latest RAEME Logo and 'ARTE et MARTE' embroidered on the left

breast. Logo is 80mm x 55mm.