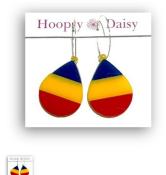

Description

Want to the ultimate RAEME Jewellery! We've sourced from a local veteran owned business right here in Brisbane, Michelle Lafferty from 'Hoopsy Daisy', an exclusive range of RAEME Earrings.

Each earring set features:

- Hypoallergenic, surgical steel hoops 30mm diameter
- Each earring is made from quality 5mm thick Acrylic in Corps colours
- Earring size is 40mm long by 30mm wide

Members don't forget to login to get your discounted pricing. Postage costs and options are