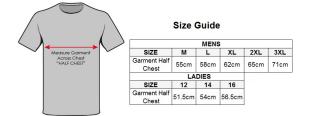

## **RAEME Polo Shirt Size - Womens 16**

Sizing is generous, check using the size guide before ordering.

Rating: Not Rated Yet **Price** Salesprice with discount \$ 20.00

Sales price \$ 20.00

Discount -\$ 15.00

## What you get:

RAEME Polo Shirt Womens Size 16 (Plus Postage). Sizing is generous, when selecting your size, please check using the size guide below.

RAQ Members don't forget to login to get your member discount and "Click & Collect" postage option. Postage costs and options for other items added to the cart are available at checkout.

**RAEME Logo =** Shirts come standard with full RAEME logo (pictured below)

Half Chest / Bust. A Half Chest measurement lets you know the width of the garment when it is lying flat. Measure an existing garment you have (lying flat) from the seam under one arm to the seam under the other arm to compare and find a suitable size.