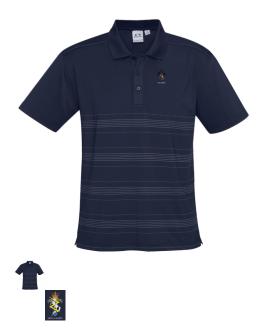

## 48 h

Ask a question about this product

Description

RAEME Polo Shirts.- Marked Down Clearance Price

Each shirt features:

- 88% BIZ COOL Polyester, 12% Elastane Stretch Jersey. Yarn dyed stripe.
- Knitted performance collar.
- No Pocket.
- 180 GSM.
- UPF rating Excellent.
- · Colours: Navy/Charcoal/White
- They come with the RAEME Logo.

**RAEME Logo =** Shirts come standard with full RAEME logo (pictured below)

Half Chest / Bust. A Half Chest measurement lets you know the width of the garment when it is lying flat. Measure an existing garment you have (lying flat) from the seam under one arm to the seam under the other arm to compare and find a suitable size.