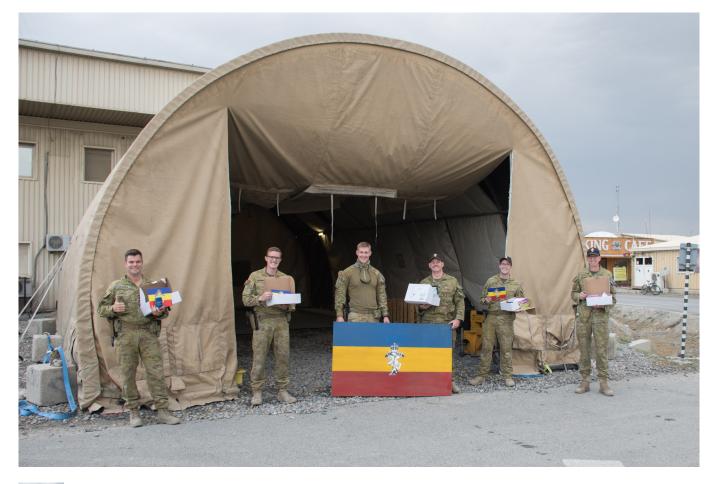

## Description

The Corps of RAEME at any one time has a number of soldiers who are serving on operations and other areas on overseas deployment. The RAEME Associations, with your assistance, send "Spanner Packs" (not tools) to our Corps Soldiers on operations. These packs contain items not supplied by Defence or locally available, which will assist our soldiers to live more comfortably and enjoy some of those favourite things they miss from home. To date over four thousand packs have been provided to soldiers on deployment. To learn more about Oparation Spanner Pack <u>Click Here</u>.

You can assist the RAEME National Operation Spanner Pack program by a financial donation. The more we receive the more our soldiers will benefit. A \$25.00 Donation will provide around one pack to a Soldier on deployment. By donating in multiples will provide more packs, for example: