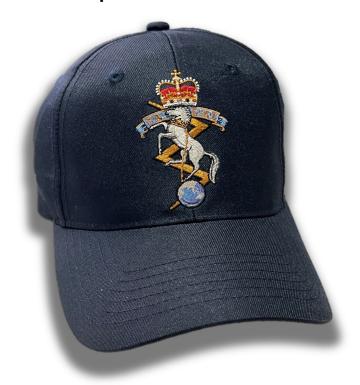

## **RAEME Cap - RAEME**

Latest Corps badge with RAEME on the back

Rating: Not Rated Yet

Price

Salesprice with discount

Sales price \$ 13.00

Discount

On Order

## Description

Blue Event Cap with New RAEME Corps Badge embroidered on the front and the word 'RAEME' embroidered 10mm high on the rear above the adjustable opening.

These new caps are made from super lightweight and durable polyester. Base colour of the cap

## Features:

- Structured 6 panel design
- 100% polyester
- Embroidered eyelets
- Pre-curved peak
- Padded cotton sweatband
- Velcro closure strap for fit and comfort.
- 'RAEME' embroidered 10mm high on the rear