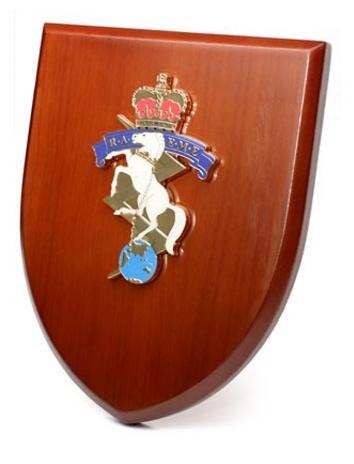

## **RAEME** Plaque

New design stock has arrived!

Rating: Not Rated Yet **Price** Salesprice with discount

Sales price \$ 65.00

Discount

On Order

Ask a question about this product

Description

This RAEME plaque showcases a 100mm full colour enamel crest, elegantly placed on a 200x160mm timber finish shield. It comes presented in a sleek silver gift box, complete with a form cut insert.

- Colour: Multi-colour
- Material: Timber, metal
- Dimensions: 100mm, 200x160mm