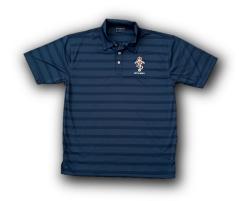

## RAEME UNISEX Polo Shirt - 2XLarge New

## Each shirt features:

- 195g 100% Polyester Ice-Cool high performance fine knit/fine pique fabric
- Draws heat away from the wearer
- Slim fit
- · Back yoke and side splits
- Self-fabric collar
- · Stitching detail on front shoulder and back yoke
- 3-button placket
- Colour: Navy
- Each shirt carries the latest RAEME Logo and 'ARTE et MARTE' embroidered on the left breast. Logo is 80mm x 55mm.