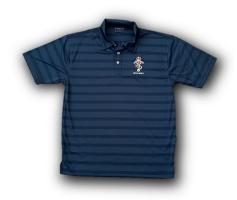

## RAEME UNISEX Polo Shirt - 3XLarge New

### Each shirt features:

- 195g 100% Polyester Ice-Cool high performance fine knit/fine pique fabric
- Draws heat away from the wearer
- Slim fit
- · Back yoke and side splits
- Self-fabric collar
- · Stitching detail on front shoulder and back yoke
- 3-button placket
- Colour: Navy
- Each shirt carries the latest RAEME Logo and 'ARTE et MARTE' embroidered on the left breast. Logo is 80mm x 55mm.