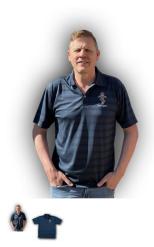

## RAEME UNISEX Polo Shirt - 5XLarge New

## Each shirt features:

- 195g 100% polyester Ice-Cool high performance fine knit/fine pique fabric
- Draws heat away from the wearer
- Slim fit
- · Back yoke and side splits
- Self-fabric collar
- · Stitching detail on front shoulder and back yoke
- 3-button placket
- Colour: Navy
- Each shirt carries the latest RAEME Logo and 'ARTE et MARTE' embroidered on the left breast. Logo is 80mm x 55mm.