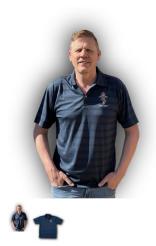

## RAEME UNISEX Polo Shirt - Large New

## Each shirt features:

- 195g 100% Polyester Ice-Cool high performance fine knit/fine pique fabric
- Draws heat away from the wearer
- Slim fit
- · Back yoke and side splits
- Self-fabric collar
- · Stitching detail on front shoulder and back yoke
- 3-button placket
- Colour: Navy
- Each shirt carries the latest RAEME Logo and 'ARTE et MARTE' embroidered on the left breast. Logo is 80mm x 55mm.