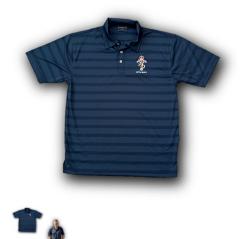

Description

**RAEME UNISEX Polo Shirt - Small New** 

Each shirt features:

- 195g 100% Polyester Ice-Cool high performance fine knit/fine pique fabric
- Draws heat away from the wearer
- Slim fit
- · Back yoke and side splits
- Self-fabric collar
- Stitching detail on front shoulder and back yoke
- 3-button placket
- Colour: Navy
- Each shirt carries the latest RAEME Logo and 'ARTE et MARTE' embroidered on the left breast. Logo is 80mm x 55mm.

## What you get:

RAEME Polo Shirt Size Small (Plus Postage). **Please check using the size guide below.** 

RAQ Members don't forget to login to get your member discount and "Click & Collect" postage option. Postage costs and options for other items added to the cart are available at checkout.