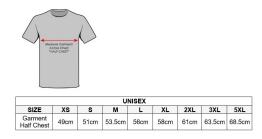

## What you get:

RAEME Polo Shirt Size Small (Plus Postage). **Please check using the size guide below.** 

RAQ Members don't forget to login to get your member discount and "Click & Collect" postage option. Postage costs and options for other items added to the cart are available at checkout.

Half Chest / Bust. A Half Chest measurement lets you know the width of the garment when it is lying flat. Measure an existing garment you have (lying flat) from the seam under one arm to the seam under the other arm to compare and find a suitable size from the chart below.