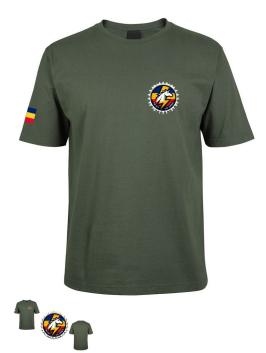

## RAEME UNISEX T-Shirt 3XLarge

Want to save at least 10% on RAQ Merchandise? click here.

The AS Colour Staple Tee. Enduring comfort in a regular fit, crafted from 100% cotton. Featuring neck ribbing, side seams, and double needle hems for durability and minimal shrinkage, it's a timeless choice for comfort and style.

Each shirt features:

- Brand ascolour Staple Tee 5001
- Fit Regular
- Sizes S to 5XL
- Fabric Mid weight, 180 GSM, 100% cotton construction
- Neck ribbing, side seamed, shoulder to shoulder tape, double needle hems, preshrunk to minimise shrinkage
- Colour: Army
- Each shirt carries the 'Twist to Open' Logo embroidered on the left breast (approx 80mm) and Tricolour on the right sleeve (60mm x 50mm). The size of the logo will look larger or smaller depending on the size of the shirt ordered.
- Use this as a base Tee shirt to add your own customised unit emblem on the back!