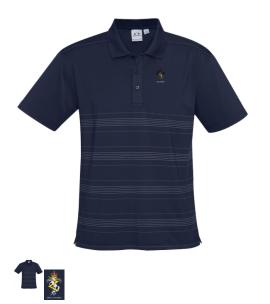

48 h

Ask a question about this product

Description

RAEME Polo Shirts.- Marked Down Clearance Price

Each shirt features:

- 88% BIZ COOL Polyester, 12% Elastane Stretch Jersey. Yarn dyed stripe.
- Knitted performance collar.
- No Pocket.
- 180 GSM.
- UPF rating Excellent.
- Colours: Navy/Charcoal/White
- They come with the RAEME Logo.

## What you get:

RAEME Polo Shirt Womens Size 16 (Plus Postage). Sizing is generous, when selecting your size, please check using the size guide below.

RAQ Members don't forget to login to get your member discount and "Click & Collect" postage option. Postage costs and options for other items added to the cart are available at checkout.