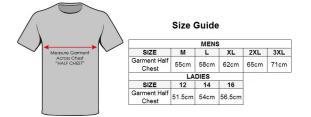

## **RAEME Polo Shirt Size - Womens 16**

Last one! Sizing is generous, check using the size guide before ordering.

Rating: Not Rated Yet **Price** Salesprice with discount \$ 20.00

Sales price \$ 20.00

Discount -\$ 15.00

## What you get:

RAEME Polo Shirt Womens Size 16 (Plus Postage). Sizing is generous, when selecting your size, please check using the size guide below.

RAQ Members don't forget to login to get your member discount and "Click & Collect" postage option. Postage costs and options for other items added to the cart are available at checkout.

**RAEME Logo =** Shirts come standard with full RAEME logo (pictured below)

Half Chest / Bust. A Half Chest measurement lets you know the width of the garment when it is lying flat. Measure an existing garment you have (lying flat) from the seam under one arm to the seam under the other arm to compare and find a suitable size.